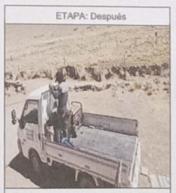

<u>CUARTO.</u>-Terminado de realizar los trabajos de mantenimiento programados y conjuntamente con el comité de mantenimiento , veeduría y padres de familia se ha podido constatar de que los trabajos fueron culminados idóneamente.

QUINTO.- El traslado de los materiales se sustenta a través de la declaración jurada y el de mano de obra con recibo por honorario electrónico. Además, se ha hecho la verificación y evaluación del cumplimiento de las acciones del trabajo realizado al 100% según las necesidades priorizadas antes, durante y después de la ejecución; para su veracidad adjunto al presente informe el váucher de retiro del BN, ficha de acciones, declaración de gastos, boletas de venta, declaración jurada y entre otros.

SEGUNDO: Se verificó y constató que finalizando los trabajos de mantenimiento programados se concluyó de manera óptima todo lo programado sin quedar ningún saldo.

<u>CONCLUSION</u>: Luego de verificar la ejecución de los trabajos realizados en el marco del "Programa de Mantenimiento Regular de Locales Educativos 2024-1", descritos en el presente informe, los integrantes del comité veedor-CONEI, damos conformidad de que los trabajos fueron ejecutados al 100%, del monto total asignado.