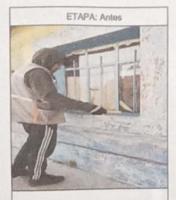

#### a. Ventanas: Se realizó lo siguiente:

- Para la reposición de vidrios de ventana.

Se realizó la adquisición de 35 vidrios laminados de 6 m.m. transparentes conforme lo acredita la Boleta de Venta Electrónica RUC Nº 10702778030 EB01-56 de fecha 07/06/2024 por un importe de mil treinta y dos con cincuenta céntimos (S/.1 032.50) y se contrató el servicio de mano de obra calificada para colocado de vidrios y colocados de rejas , conforme lo acredita el Recibo por Honorarios Electrónico Nº E001-42 de RUC Nº 10702778030 de fecha 07/06/2024,por un importe por honorarios de doscientos ochenta y siete soles(S/. 287.00). Realizándose un importe total de mil trecientos diecinueve con cincuenta céntimos (S/. 1 319.50)

#### a. Ventanas:

-Se verificó y constato la colocación de treinta y cinco vidrios laminados de 6 m.m. transparente en cuatro ambientes de la I.E. como son: aula de cuarto y sexto grado, dirección y la cocina.