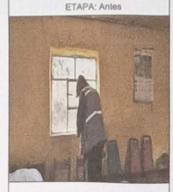

#### 1. Ventanas

- Vidrios en ventanas. Se recomienda el uso de vidrio templado, laminado o considerar láminas de seguridad en vidrios existentes. En zonas bioclimáticas sierra y heladas, se recomienda incluir doble vidrio con un espacio de aire entre ellos.

#### a. Ventanas: Se realizó lo siguiente:

- Para la reposición de vidrios de ventana.

Se realizó la adquisición de 35 vidrios laminados de 6 m.m. transparentes conforme lo acredita la Boleta de Venta Electrónica RUC Nº 10702778030 EB01-56 de fecha 07/06/2024 por un importe de mil treinta y dos con cincuenta céntimos (S/.1 032.50) y se contrató el servicio de mano de obra calificada para colocado de vidrios y colocados de rejas , conforme lo acredita el Recibo por Honorarios Electrónico Nº E001-42 de RUC Nº 10702778030 de fecha 07/06/2024,por un importe por honorarios de doscientos ochenta y siete soles(S/. 287.00). Realizándose un importe total de mil trecientos diecinueve con cincuenta céntimos (S/. 1 319.50)