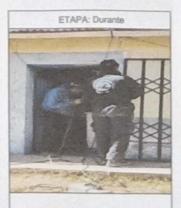

#### a. Ventanas: Se realizó lo siguiente:

- Para la reposición de vidrios de ventana.

Se realizó la adquisición de 35 vidrios laminados de 6 m.m. transparentes conforme lo acredita la Boleta de Venta Electrónica RUC Nº 10702778030 EB01-56 de fecha 07/06/2024 por un importe de mil treinta y dos con cincuenta céntimos (S/.1 032.50) y se contrató el servicio de mano de obra calificada para colocado de vidrios y colocados de rejas , conforme lo acredita el Recibo por Honorarios Electrónico Nº E001-42 de RUC Nº 10702778030 de fecha 07/06/2024,por un importe por honorarios de doscientos ochenta y siete soles(S/. 287.00). Realizándose un importe total de mil trecientos diecinueve con cincuenta céntimos (S/. 1 319.50)

#### b. Rejas de puertas y ventanas:

- Rejas plegadizas para puertas y rejas para ventanas para áreas exteriores

Se confeccionó dos rejas para puertas plegadizas con las medidas de 2.00 X 1.40 c.m., tres unidades de confección de rejas para ventanas con las medidas de 98 X 98 c.m. y una unidad de rejas para ventanas con las medidas de 50 X 50 c.m. conforme lo acredita la Boleta de Venta Electrónica Nº EB01-55 de RUC Nº 10702778030 de fecha 07/06/2024 por un importe de mil ochocientos setenta con cincuenta céntimos (S/. 1 870.50); y se contrató el servicio de mano de obra conjuntamente con el colocado de vidrios. Realizándose un importe total de mil ochocientos setenta con cincuenta céntimos. (S/. 1 870.50)