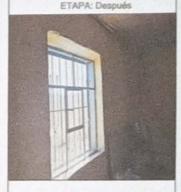

#### 1. Ventanas

- Vidrios en ventanas. Se recomienda el uso de vidrio templado, laminado o considerar láminas de seguridad en vidrios existentes. En zonas bioclimáticas sierra y heladas, se recomienda incluir doble vidrio con un espacio de aire entre ellos.

#### a. Ventanas: Se realizó lo siguiente:

- Para la reposición de vidrios de ventana.

Se realizó la adquisición de 35 vidrios laminados de 6 m.m. transparentes conforme lo acredita la Boleta de Venta Electrónica RUC Nº 10702778030 EB01-56 de fecha 07/06/2024 por un importe de mil treinta y dos con cincuenta céntimos (S/.1 032.50) y se contrató el servicio de mano de obra calificada para colocado de vidrios y colocados de rejas , conforme lo acredita el Recibo por Honorarios Electrónico Nº E001-42 de RUC Nº 10702778030 de fecha 07/06/2024,por un importe por honorarios de doscientos ochenta y siete soles(S/. 287.00). Realizándose un importe total de mil trecientos diecinueve con cincuenta céntimos (S/. 1 319.50)

#### a. Ventanas:

-Se verificó y constato la colocación de treinta y cinco vidrios laminados de 6 m.m. transparente en cuatro ambientes de la I.E. como son: aula de cuarto y sexto grado, dirección y la cocina.

| Concepto de gasto | Detalle de gasto                                                                                                                                                                                                                                    | Estado   |
|-------------------|-----------------------------------------------------------------------------------------------------------------------------------------------------------------------------------------------------------------------------------------------------|----------|
| ventanas          | -Colocación de 35 unidades de vidrios laminados de 6 m.m. transparente.                                                                                                                                                                             | CONFORME |
| Rejas             | - Colocación de dos unidades de rejas plegadizas para las puertas del aula de 4° y 6 de la Institución Educativa Colocación de tres unidades de rejas para ventanas de 98 X 98 c.m. y una de 50 X 50 en el aula de 4°, dirección y cocina de la II- | CONFORME |
| Transporte:       | Se verificó y constató el traslado de materiales para el mantenimiento del local educativo ,desde la ciudad de Mazocruz hasta la Institución Educativa en buenas condiciones.                                                                       | CONFORME |