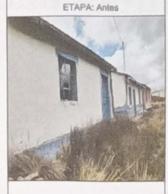

#### 1. Ventanas

- Vidrios en ventanas. Se recomienda el uso de vidrio templado, laminado o considerar láminas de seguridad en vidrios existentes. En zonas bioclimáticas sierra y heladas, se recomienda incluir doble vidrio con un espacio de aire entre ellos.

S/.1 032.50.00

#### 2. Rejas

- -Rejas de seguridad para puertas y rejas de seguridad para ventanas por un costo de 1 870.50
- Servicio de transporte terrestre para las acciones de mantenimiento S/ 350.00

#### a. Ventanas: Se realizó lo siguiente:

- Para la reposición de vidrios de ventana.

Se realizó la adquisición de 35 vidrios laminados de 6 m.m. transparentes conforme lo acredita la Boleta de Venta Electrónica RUC Nº 10702778030 EB01-56 de fecha 07/06/2024 por un importe de mil treinta y dos con cincuenta céntimos (S/.1 032.50) y se contrató el servicio de mano de obra calificada para colocado de vidrios y colocados de rejas , conforme lo acredita el Recibo por Honorarios Electrónico Nº E001-42 de RUC Nº 10702778030 de fecha 07/06/2024,por un importe por honorarios de doscientos ochenta y siete soles(S/. 287.00). Realizándose un importe total de mil trecientos diecinueve con cincuenta céntimos (S/. 1 319.50)

#### b. Rejas de puertas y ventanas:

- Rejas plegadizas para puertas y rejas para ventanas para áreas exteriores

Se confeccionó dos rejas para puertas plegadizas con las medidas de 2.00 X 1.40 c.m., tres unidades de confección de rejas para ventanas con las medidas de 98 X 98 c.m. y una unidad de rejas para ventanas con las medidas de 50 X 50 c.m. conforme lo acredita la Boleta de Venta Electrónica Nº EB01-55 de RUC Nº 10702778030 de fecha 07/06/2024 por un importe de mil ochocientos setenta con cincuenta céntimos (S/. 1 870.50); y se contrató el servicio de mano de obra conjuntamente con el colocado de vidrios. Realizándose un importe total de mil ochocientos setenta con cincuenta céntimos. (S/. 1 870.50)