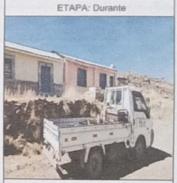

C. Transporte: Se ha realizado el transporte de materiales para trabajos de mantenimiento mencionado líneas arriba desde la ciudad de Mazocruz hasta la Institución Educativa ubicada en la Parcialidad de Sicuni kamani conforme se acredita en la Declaración Jurada N.º01-2024 de fecha 07 /06/2024 por un importe de trecientos cincuenta soles nuevos soles(S/.350.00). Realizándose un importe total de trecientos cincuenta nuevos soles(S/.350.00)

<u>c.</u> <u>Transporte</u>: Se verificó y constató el traslado de materiales para el mantenimiento del local educativo desde la ciudad de Mazocruz hasta la Institución Educativa en buenas condiciones.