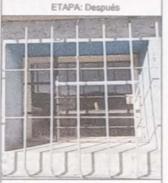

#### 2. Rejas

- -Rejas de seguridad para puertas y rejas de seguridad para ventanas por un costo de 1 870.50
- Servicio de transporte terrestre para las acciones de mantenimiento S/ 350.00

#### b. Rejas de puertas y ventanas:

- Rejas plegadizas para puertas y rejas para ventanas para áreas exteriores

Se confeccionó dos rejas para puertas plegadizas con las medidas de 2.00 X 1.40 c.m., tres unidades de confección de rejas para ventanas con las medidas de 98 X 98 c.m. y una unidad de rejas para ventanas con las medidas de 50 X 50 c.m. conforme lo acredita la Boleta de Venta Electrónica Nº EB01-55 de RUC Nº 10702778030 de fecha 07/06/2024 por un importe de mil ochocientos setenta con cincuenta céntimos (S/. 1 870.50); y se contrató el servicio de mano de obra conjuntamente con el colocado de vidrios. Realizándose un importe total de mil ochocientos setenta con cincuenta céntimos. (S/. 1 870.50)

### b. Rejas:

- Se verificó la colocación de dos unidades de rejas plegadizas para el aula de cuarto y sexto grado.
- Se verificó la colocación de cuatro unidades de rejas para ventanas en tres ambientes de la I.E. como son: aula de cuarto grado, dirección y cocina. Además del contrato de mano de obra en forma general como la colocación de vidrios y rejas.