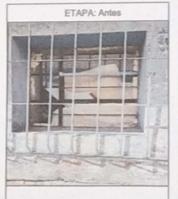

#### 2. Rejas

- -Rejas de seguridad para puertas y rejas de seguridad para ventanas por un costo de 1 870.50
- Servicio de transporte terrestre para las acciones de mantenimiento S/ 350.00

#### b. Rejas de puertas y ventanas:

- Rejas plegadizas para puertas y rejas para ventanas para áreas exteriores

Se confeccionó dos rejas para puertas plegadizas con las medidas de 2.00 X 1.40 c.m., tres unidades de confección de rejas para ventanas con las medidas de 98 X 98 c.m. y una unidad de rejas para ventanas con las medidas de 50 X 50 c.m. conforme lo acredita la Boleta de Venta Electrónica Nº EB01-55 de RUC Nº 10702778030 de fecha 07/06/2024 por un importe de mil ochocientos setenta con cincuenta céntimos (S/. 1 870.50); y se contrató el servicio de mano de obra conjuntamente con el colocado de vidrios. Realizándose un importe total de mil ochocientos setenta con cincuenta céntimos. (S/. 1 870.50)