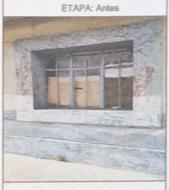

#### 1. Ventanas

- Vidrios en ventanas. Se recomienda el uso de vidrio templado, laminado o considerar láminas de seguridad en vidrios existentes. En zonas bioclimáticas sierra y heladas, se recomienda incluir doble vidrio con un espacio de aire entre ellos.

S/.1 032.50.00

#### 2. Rejas

- -Rejas de seguridad para puertas y rejas de seguridad para ventanas por un costo de 1 870.50
- Servicio de transporte terrestre para las acciones de mantenimiento S/ 350.00

#### a. Ventanas: Se realizó lo siguiente:

- Para la reposición de vidrios de ventana.

Se realizó la adquisición de 35 vidrios laminados de 6 m.m. transparentes conforme lo acredita la Boleta de Venta Electrónica RUC Nº 10702778030 EB01-56 de fecha 07/06/2024 por un importe de mil treinta y dos con cincuenta céntimos (S/.1 032.50) y se contrató el servicio de mano de obra calificada para colocado de vidrios y colocados de rejas , conforme lo acredita el Recibo por Honorarios Electrónico Nº E001-42 de RUC Nº 10702778030 de fecha 07/06/2024,por un importe por honorarios de doscientos ochenta y siete soles(S/. 287.00). Realizándose un importe total de mil trecientos diecinueve con cincuenta céntimos (S/. 1 319.50)

#### b. Rejas de puertas y ventanas:

- Rejas plegadizas para puertas y rejas para ventanas para áreas exteriores

Se confeccionó dos rejas para puertas plegadizas con las medidas de 2.00 X 1.40 c.m., tres unidades de confección de rejas para ventanas con las medidas de 98 X 98 c.m. y una unidad de rejas para ventanas con las medidas de 50 X 50 c.m. conforme lo acredita la Boleta de Venta Electrónica Nº EB01-55 de RUC Nº 10702778030 de fecha 07/06/2024 por un importe de mil ochocientos setenta con cincuenta céntimos (S/. 1 870.50); y se contrató el servicio de mano de obra conjuntamente con el colocado de vidrios. Realizándose un importe total de mil ochocientos setenta con cincuenta céntimos. (S/. 1 870.50)