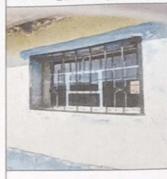

#### 2. Rejas

- -Rejas de seguridad para puertas y rejas de seguridad para ventanas por un costo de 1 870.50
- Servicio de transporte terrestre para las acciones de mantenimiento S/ 350.00

#### b. Rejas de puertas y ventanas:

- Rejas plegadizas para puertas y rejas para ventanas para áreas exteriores

Se confeccionó dos rejas para puertas plegadizas con las medidas de 2.00 X 1.40 c.m., tres unidades de confección de rejas para ventanas con las medidas de 98 X 98 c.m. y una unidad de rejas para ventanas con las medidas de 50 X 50 c.m. conforme lo acredita la Boleta de Venta Electrónica Nº EB01-55 de RUC Nº 10702778030 de fecha 07/06/2024 por un importe de mil ochocientos setenta con cincuenta céntimos (S/. 1 870.50); y se contrató el servicio de mano de obra conjuntamente con el colocado de vidrios. Realizándose un importe total de mil ochocientos setenta con cincuenta céntimos. (S/. 1 870.50)

### b. Rejas:

- Se verificó la colocación de dos unidades de rejas plegadizas para el aula de cuarto y sexto grado.
- Se verificó la colocación de cuatro unidades de rejas para ventanas en tres ambientes de la I.E. como son: aula de cuarto grado, dirección y cocina. Además del contrato de mano de obra en forma general como la colocación de vidrios y rejas.

| Concepto de gasto | Detalle de gasto                                                                                                                                                                                                                                    | Estado   |
|-------------------|-----------------------------------------------------------------------------------------------------------------------------------------------------------------------------------------------------------------------------------------------------|----------|
| ventanas          | -Colocación de 35 unidades de vidrios laminados de 6 m.m. transparente.                                                                                                                                                                             | CONFORME |
| Rejas             | - Colocación de dos unidades de rejas plegadizas para las puertas del aula de 4° y 6 de la Institución Educativa Colocación de tres unidades de rejas para ventanas de 98 X 98 c.m. y una de 50 X 50 en el aula de 4°, dirección y cocina de la II- | CONFORME |
| Transporte:       | Se verificó y constató el traslado de materiales para el mantenimiento del local educativo ,desde la ciudad de Mazocruz hasta la Institución Educativa en buenas condiciones.                                                                       | CONFORME |