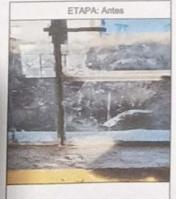

#### 1. Ventanas

- Vidrios en ventanas. Se recomienda el uso de vidrio templado, laminado o considerar láminas de seguridad en vidrios existentes. En zonas bioclimáticas sierra y heladas, se recomienda incluir doble vidrio con un espacio de aire entre ellos.

S/.1 032.50.00

#### a. Ventanas: Se realizó lo siguiente:

- Para la reposición de vidrios de ventana.

Se realizó la adquisición de 35 vidrios laminados de 6 m.m. transparentes conforme lo acredita la Boleta de Venta Electrónica RUC Nº 10702778030 EB01-56 de fecha 07/06/2024 por un importe de mil treinta y dos con cincuenta céntimos (S/.1 032.50) y se contrató el servicio de mano de obra calificada para colocado de vidrios y colocados de rejas , conforme lo acredita el Recibo por Honorarios Electrónico Nº E001-42 de RUC Nº 10702778030 de fecha 07/06/2024,por un importe por honorarios de doscientos ochenta y siete soles(S/. 287.00). Realizándose un importe total de mil trecientos diecinueve con cincuenta céntimos (S/. 1 319.50)