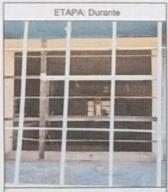

#### b. Rejas de puertas y ventanas:

- Rejas plegadizas para puertas y rejas para ventanas para áreas exteriores

Se confeccionó dos rejas para puertas plegadizas con las medidas de 2.00 X 1.40 c.m., tres unidades de confección de rejas para ventanas con las medidas de 98 X 98 c.m. y una unidad de rejas para ventanas con las medidas de 50 X 50 c.m. conforme lo acredita la Boleta de Venta Electrónica Nº EB01-55 de RUC Nº 10702778030 de fecha 07/06/2024 por un importe de mil ochocientos setenta con cincuenta céntimos (S/. 1 870.50); y se contrató el servicio de mano de obra conjuntamente con el colocado de vidrios. Realizándose un importe total de mil ochocientos setenta con cincuenta céntimos. (S/. 1 870.50)

### b. Rejas:

- Se verificó la colocación de dos unidades de rejas plegadizas para el aula de cuarto y sexto grado.
- Se verificó la colocación de cuatro unidades de rejas para ventanas en tres ambientes de la I.E. como son: aula de cuarto grado, dirección y cocina. Además del contrato de mano de obra en forma general como la colocación de vidrios y rejas.