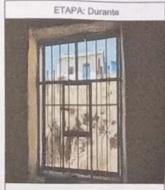

#### b. Rejas de puertas y ventanas:

- Rejas plegadizas para puertas y rejas para ventanas para áreas exteriores

Se confeccionó dos rejas para puertas plegadizas con las medidas de 2.00 X 1.40 c.m., tres unidades de confección de rejas para ventanas con las medidas de 98 X 98 c.m. y una unidad de rejas para ventanas con las medidas de 50 X 50 c.m. conforme lo acredita la Boleta de Venta Electrónica Nº EB01-55 de RUC Nº 10702778030 de fecha 07/06/2024 por un importe de mil ochocientos setenta con cincuenta céntimos (S/. 1 870.50); y se contrató el servicio de mano de obra conjuntamente con el colocado de vidrios. Realizándose un importe total de mil ochocientos setenta con cincuenta céntimos. (S/. 1 870.50)

#### a. Ventanas:

-Se verificó y constato la colocación de treinta y cinco vidrios laminados de 6 m.m. transparente en cuatro ambientes de la I.E. como son: aula de cuarto y sexto grado, dirección y la cocina.

### b. Rejas:

- Se verificó la colocación de dos unidades de rejas plegadizas para el aula de cuarto y sexto grado.
- Se verificó la colocación de cuatro unidades de rejas para ventanas en tres ambientes de la I.E. como son: aula de cuarto grado, dirección y cocina. Además del contrato de mano de obra en forma general como la colocación de vidrios y rejas.