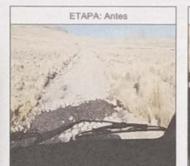

#### a. Ventanas: Se realizó lo siguiente:

- Para la reposición de vidrios de ventana.

Se realizó la adquisición de 35 vidrios laminados de 6 m.m. transparentes conforme lo acredita la Boleta de Venta Electrónica RUC Nº 10702778030 EB01-56 de fecha 07/06/2024 por un importe de mil treinta y dos con cincuenta céntimos (S/.1 032.50) y se contrató el servicio de mano de obra calificada para colocado de vidrios y colocados de rejas , conforme lo acredita el Recibo por Honorarios Electrónico Nº E001-42 de RUC Nº 10702778030 de fecha 07/06/2024,por un importe por honorarios de doscientos ochenta y siete soles(S/. 287.00). Realizándose un importe total de mil trecientos diecinueve con cincuenta céntimos (S/. 1 319.50)

#### b. Rejas de puertas y ventanas:

- Rejas plegadizas para puertas y rejas para ventanas para áreas exteriores

Se confeccionó dos rejas para puertas plegadizas con las medidas de 2.00 X 1.40 c.m., tres unidades de confección de rejas para ventanas con las medidas de 98 X 98 c.m. y una unidad de rejas para ventanas con las medidas de 50 X 50 c.m. conforme lo acredita la Boleta de Venta Electrónica Nº EB01-55 de RUC Nº 10702778030 de fecha 07/06/2024 por un importe de mil ochocientos setenta con cincuenta céntimos (S/. 1 870.50); y se contrató el servicio de mano de obra conjuntamente con el colocado de vidrios. Realizándose un importe total de mil ochocientos setenta con cincuenta céntimos. (S/. 1 870.50)