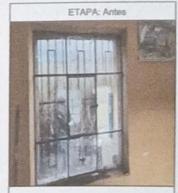

#### 1. Ventanas

- Vidrios en ventanas. Se recomienda el uso de vidrio templado, laminado o considerar láminas de seguridad en vidrios existentes. En zonas bioclimáticas sierra y heladas, se recomienda incluir doble vidrio con un espacio de aire entre ellos.

S/.1 032.50.00

#### 2. Rejas

- -Rejas de seguridad para puertas y rejas de seguridad para ventanas por un costo de 1 870.50
- Servicio de transporte terrestre para las acciones de mantenimiento S/ 350.00

#### a. Ventanas: Se realizó lo siguiente:

- Para la reposición de vidrios de ventana.

Se realizó la adquisición de 35 vidrios laminados de 6 m.m. transparentes conforme lo acredita la Boleta de Venta Electrónica RUC Nº 10702778030 EB01-56 de fecha 07/06/2024 por un importe de mil treinta y dos con cincuenta céntimos (S/.1 032.50) y se contrató el servicio de mano de obra calificada para colocado de vidrios y colocados de rejas , conforme lo acredita el Recibo por Honorarios Electrónico Nº E001-42 de RUC Nº 10702778030 de fecha 07/06/2024,por un importe por honorarios de doscientos ochenta y siete soles(S/. 287.00). Realizándose un importe total de mil trecientos diecinueve con cincuenta céntimos (S/. 1 319.50)

#### b. Rejas de puertas y ventanas:

- Rejas plegadizas para puertas y rejas para ventanas para áreas exteriores

Se confeccionó dos rejas para puertas plegadizas con las medidas de 2.00 X 1.40 c.m., tres unidades de confección de rejas para ventanas con las medidas de 98 X 98 c.m. y una unidad de rejas para ventanas con las medidas de 50 X 50 c.m. conforme lo acredita la Boleta de Venta Electrónica Nº EB01-55 de RUC Nº 10702778030 de fecha 07/06/2024 por un importe de mil ochocientos setenta con cincuenta céntimos (S/. 1 870.50); y se contrató el servicio de mano de obra conjuntamente con el colocado de vidrios. Realizándose un importe total de mil ochocientos setenta con cincuenta céntimos. (S/. 1 870.50)