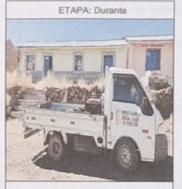

C. Transporte: Se ha realizado el transporte de materiales para trabajos de mantenimiento mencionado líneas arriba desde la ciudad de Mazocruz hasta la Institución Educativa ubicada en la Parcialidad de Sicuni kamani conforme se acredita en la Declaración Jurada N.º01-2024 de fecha 07 /06/2024 por un importe de trecientos cincuenta soles nuevos soles(S/.350.00). Realizándose un importe total de trecientos cincuenta nuevos soles(S/.350.00)

<u>c.</u> <u>Transporte</u>: Se verificó y constató el traslado de materiales para el mantenimiento del local educativo desde la ciudad de Mazocruz hasta la Institución Educativa en buenas condiciones.