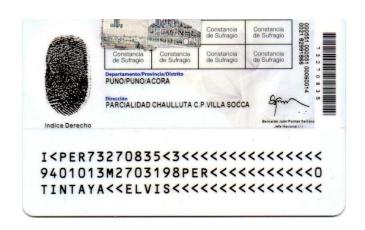

1.1. DATOS PERSONALES:

**APELLIDOS Y NOMBRES** 

TINTAYA PHALA, ELVIS

DOC. DE IDENTIDAD

D.N.I. Nº 73270835

SEXO

MA

SEXU

MASCULINO

ECHA DE NACIMIENTO

1/1/1994

EGIMEN PENSIONARIO

A.F.P. PRIMA

CUSSPE

000

FECHA DE AFILIACION