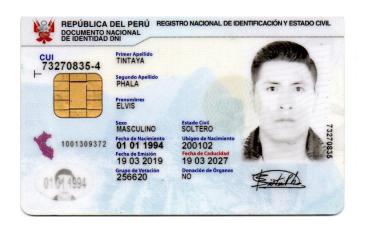

1.1. DATOS PERSONALES:

**APELLIDOS Y NOMBRES** 

TINTAYA PHALA, ELVIS

DOC. DE IDENTIDAD

D.N.I. Nº 73270835

SEXO

MA

SEXU

MASCULINO

ECHA DE NACIMIENTO

1/1/1994

EGIMEN PENSIONARIO

A.F.P. PRIMA

CUSSPE

000

FECHA DE AFILIACION