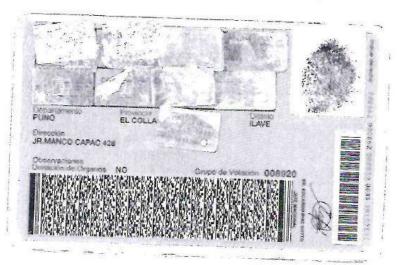

Escrito

: 01

Sumilla

: Se proceda al pago de pensión de

sobrevivencia – vludez.

SEÑOR(A) DIRECTOR(A) DE LA UNIDAD DE GESTIÓN EDUCATIVA LOCAL (UGEL) EL COLLAO ILAVE.-

SIMONA FLORA CHAMBILLA DE CHAMBILLA, con DNI Nº 01783982, con domicillo real en el Jr. Manco Capac Nº 428 del Distrito de Have, Provincia de El Collao, Departamento de Pano; ante Ud. Digo;

### I.- PETITORIO:

Que, al amparo del artículo 2.20 de la Constitución Política del Perú, es que recurro a su despacho a fin de que se proceda al pago de PENSIÓN DE SOBREVIVENCIA-VIUDEZ, en la suma de S/. 1,055.00, EQUIVALENTE A UNA REMUNERACIÓN MÍNIMA VITAL mes a mes y los beneficios que indican la Oficina de Normalización Provisional a través de la Resolución Nº 0000000986-2024-ONP/DPR.GD/D1.20530, del Expediente Nº 11100041224, de fecha 26 de Febrero del 2024, a favor de la recurrente SIMONA FLORA CHAMBILLA DE CHAMBILLA, el mismo que debe ser depositado en la CUENTA DE AHORROS Nº 04-133-983320, del Banco de la Nación Agencia llave. II.- ANEXOS.-

### OFICINA DE NORMALIZACION PREVISIONAL

Sr(a). : CHAMBILLA DE CHAMBILLA, SIMONA FLORA JR. MANCO CAPAC N° 428

PUNO - EL COLLAO - ILAVE

Exp. N°: 11100041224 N° Res. 0000000986

ENCARGO

Emisión: 202404

Zonal: 111