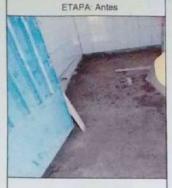

### DESCRIPCIÓN DE LAS ACTIVIDADES REALIZADAS.-

Primero.- la Institución Educativa INICIAL N° 731 PICHINCUTA de se le asignó la suma de \$\, 6,300.00\(\) (seis mil trecientos con 00/100 Nuevos Soles), para el mantenimiento del local Institucional, el mismo que fue retirado del BN en diferentes fechas como podemos ver en los vouchers de retiro, previa aprobación de la Ficha Técnica en el Sistema de Reporte de Mantenimiento y Gastos (SRMG)-MI MANTENIMIENTO y la conformación del Comité de Mantenimiento y Conei.

Octavo. - Transporte Se ha gastado en transporte la suma de S/. 100.00

Es cuanto puedo informar de las acciones realizadas como podemos observar en la imágenes.