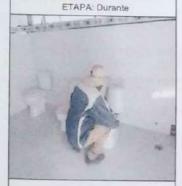

Segundo.- Mantenimiento de Instalaciones sanitarias: se ha instalado 01 baño completo para adulto, 02 baños bayby para niños con tanque de agua, instalación de 02 lava manos con sus respectivas griferías. Con un monto total de S/1691.00

Tercero.- .En cuanto a mantenimiento de Muros: Se ha Instalado cerámica en paredes con un área total de 26.5 metros cuadrados en los servicios higiénicos con un monto de S/ 2432.00

Cuarto.- En cuanto a Mantenimiento de Pisos: Se ha Realizado el cubierto con cerámica en los servicios higiénicos en un área de 15.5 metros cuadrados el monto utilizado es de S/. 827.00