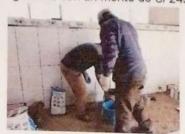

Segundo.- Mantenimiento de Instalaciones sanitarias: se ha instalado 01 baño completo para adulto, 02 baños bayby para niños con tanque de agua, instalación de 02 lava manos con sus respectivas griferías. Con un monto total de S/1691.00

Tercero.- .En cuanto a mantenimiento de Muros: Se ha Instalado cerámica en paredes con un área total de 26.5 metros cuadrados en los servicios higiénicos con un monto de S/ 2432.00

Cuarto.- En cuanto a Mantenimiento de Pisos: Se ha Realizado el cubierto con cerámica en los servicios higiénicos en un área de 15.5 metros cuadrados el monto utilizado es de S/. 827.00