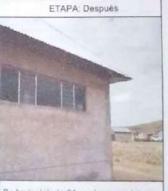

Tercero.- .En cuanto a mantenimiento de Muros: Se ha Instalado cerámica en paredes con un área total de 26.5 metros cuadrados en los servicios higiénicos con un monto de S/ 2432.00

Cuarto.- En cuanto a Mantenimiento de Pisos: Se ha Realizado el cubierto con cerámica en los servicios higiénicos en un área de 15.5 metros cuadrados el monto utilizado es de S/. 827.00

Octavo. - Transporte Se ha gastado en transporte la suma de S/. 100.00

Es cuanto puedo informar de las acciones realizadas como podemos observar en la imágenes.