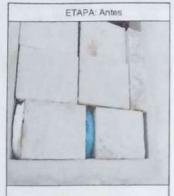

Tercero.- .En cuanto a mantenimiento de Muros: Se ha Instalado cerámica en paredes con un área total de 26.5 metros cuadrados en los servicios higiénicos con un monto de S/ 2432.00

Cuarto.- En cuanto a Mantenimiento de Pisos: Se ha Realizado el cubierto con cerámica en los servicios higiénicos en un área de 15.5 metros cuadrados el monto utilizado es de S/. 827.00

Octavo. - Transporte Se ha gastado en transporte la suma de S/. 100.00

Es cuanto puedo informar de las acciones realizadas como podemos observar en la imágenes.