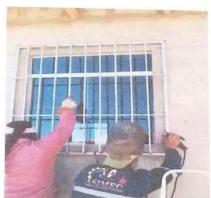

Quinto.- Mantenimiento de ventanas: Se ha instalado 03 ventanas de diferentes medidas utilizando con un monto de S/. 750.00

Sexto.- Mantenimiento de Rejas: Se ha instalado 02 protectores de ventana utilizando un monto de S/. 500.00