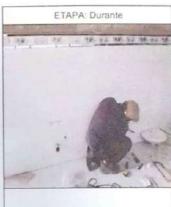

Segundo.- Mantenimiento de Instalaciones sanitarias: se ha instalado 01 baño completo para adulto, 02 baños bayby para niños con tanque de agua, instalación de 02 lava manos con sus respectivas griferías. Con un monto total de S/1691.00

Tercero.- .En cuanto a mantenimiento de Muros: Se ha Instalado cerámica en paredes con un área total de 26.5 metros cuadrados en los servicios higiénicos con un monto de S/ 2432.00

Cuarto.- En cuanto a Mantenimiento de Pisos: Se ha Realizado el cubierto con cerámica en los servicios higiénicos en un área de 15.5 metros cuadrados el monto utilizado es de S/. 827.00