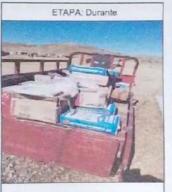

### DESCRIPCIÓN DE LAS ACTIVIDADES REALIZADAS.-

Primero.- la Institución Educativa INICIAL N° 731 PICHINCUTA de se le asignó la suma de \$\, 6,300.00\(\) (seis mil trecientos con 00/100 Nuevos Soles), para el mantenimiento del local Institucional, el mismo que fue retirado del BN en diferentes fechas como podemos ver en los vouchers de retiro, previa aprobación de la Ficha Técnica en el Sistema de Reporte de Mantenimiento y Gastos (SRMG)-MI MANTENIMIENTO y la conformación del Comité de Mantenimiento y Conei.

Octavo. - Transporte Se ha gastado en transporte la suma de S/. 100.00

Es cuanto puedo informar de las acciones realizadas como podemos observar en la imágenes.