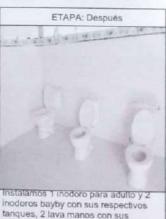

Segundo.- Mantenimiento de Instalaciones sanitarias: se ha instalado 01 baño completo para adulto, 02 baños bayby para niños con tanque de agua, instalación de 02 lava manos con sus respectivas griferías. Con un monto total de S/1691.00