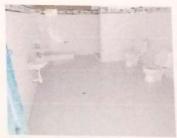

Tercero.- .En cuanto a mantenimiento de Muros: Se ha Instalado cerámica en paredes con un área total de 26.5 metros cuadrados en los servicios higiénicos con un monto de S/ 2432.00

Cuarto.- En cuanto a Mantenimiento de Pisos: Se ha Realizado el cubierto con cerámica en los servicios higiénicos en un área de 15.5 metros cuadrados el monto utilizado es de S/. 827.00