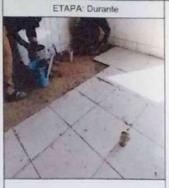

Tercero.- .En cuanto a mantenimiento de Muros: Se ha Instalado cerámica en paredes con un área total de 26.5 metros cuadrados en los servicios higiénicos con un monto de S/ 2432.00

Cuarto.- En cuanto a Mantenimiento de Pisos: Se ha Realizado el cubierto con cerámica en los servicios higiénicos en un área de 15.5 metros cuadrados el monto utilizado es de S/. 827.00

Octavo. - Transporte Se ha gastado en transporte la suma de S/. 100.00

Es cuanto puedo informar de las acciones realizadas como podemos observar en la imágenes.