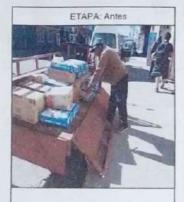

### DESCRIPCIÓN DE LAS ACTIVIDADES REALIZADAS.-

Primero.- la Institución Educativa INICIAL N° 731 PICHINCUTA de se le asignó la suma de \$\, 6,300.00\(\) (seis mil trecientos con 00/100 Nuevos Soles), para el mantenimiento del local Institucional, el mismo que fue retirado del BN en diferentes fechas como podemos ver en los vouchers de retiro, previa aprobación de la Ficha Técnica en el Sistema de Reporte de Mantenimiento y Gastos (SRMG)-MI MANTENIMIENTO y la conformación del Comité de Mantenimiento y Conei.

Octavo. - Transporte Se ha gastado en transporte la suma de S/. 100.00

Es cuanto puedo informar de las acciones realizadas como podemos observar en la imágenes.