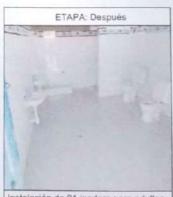

Segundo.- Mantenimiento de Instalaciones sanitarias: se ha instalado 01 baño completo para adulto, 02 baños bayby para niños con tanque de agua, instalación de 02 lava manos con sus respectivas griferías. Con un monto total de S/1691.00

Tercero.- .En cuanto a mantenimiento de Muros: Se ha Instalado cerámica en paredes con un área total de 26.5 metros cuadrados en los servicios higiénicos con un monto de S/ 2432.00

Cuarto.- En cuanto a Mantenimiento de Pisos: Se ha Realizado el cubierto con cerámica en los servicios higiénicos en un área de 15.5 metros cuadrados el monto utilizado es de S/. 827.00