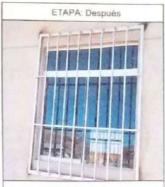

Quinto.- Mantenimiento de ventanas: Se ha instalado 03 ventanas de diferentes medidas utilizando con un monto de S/. 750.00

Sexto.- Mantenimiento de Rejas: Se ha instalado 02 protectores de ventana utilizando un monto de S/. 500.00