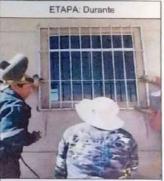

Quinto.- Mantenimiento de ventanas: Se ha instalado 03 ventanas de diferentes medidas utilizando con un monto de S/. 750.00

Sexto.- Mantenimiento de Rejas: Se ha instalado 02 protectores de ventana utilizando un monto de S/. 500.00

Octavo. - Transporte Se ha gastado en transporte la suma de S/. 100.00

Es cuanto puedo informar de las acciones realizadas como podemos observar en la imágenes.