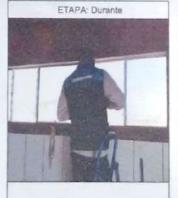

Quinto.- Mantenimiento de ventanas: Se ha instalado 03 ventanas de diferentes medidas utilizando con un monto de S/. 750.00

Sexto.- Mantenimiento de Rejas: Se ha instalado 02 protectores de ventana utilizando un monto de S/. 500.00

Octavo. - Transporte Se ha gastado en transporte la suma de S/. 100.00

Es cuanto puedo informar de las acciones realizadas como podemos observar en la imágenes.