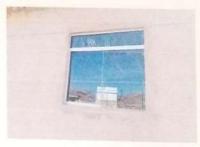

Quinto.- Mantenimiento de ventanas: Se ha instalado 03 ventanas de diferentes medidas utilizando con un monto de S/. 750.00

Sexto.- Mantenimiento de Rejas: Se ha instalado 02 protectores de ventana utilizando un monto de S/. 500.00