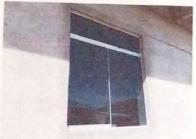

Quinto.- Mantenimiento de ventanas: Se ha instalado 03 ventanas de diferentes medidas utilizando con un monto de S/. 750.00

Sexto.- Mantenimiento de Rejas: Se ha instalado 02 protectores de ventana utilizando un monto de S/. 500.00