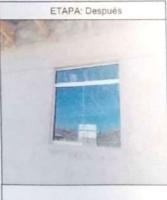

Quinto.- Mantenimiento de ventanas: Se ha instalado 03 ventanas de diferentes medidas utilizando con un monto de S/. 750.00

Sexto.- Mantenimiento de Rejas: Se ha instalado 02 protectores de ventana utilizando un monto de S/. 500.00

Octavo. - Transporte Se ha gastado en transporte la suma de S/. 100.00

Es cuanto puedo informar de las acciones realizadas como podemos observar en la imágenes.