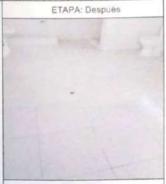

Tercero.- .En cuanto a mantenimiento de Muros: Se ha Instalado cerámica en paredes con un área total de 26.5 metros cuadrados en los servicios higiénicos con un monto de S/ 2432.00

Cuarto.- En cuanto a Mantenimiento de Pisos: Se ha Realizado el cubierto con cerámica en los servicios higiénicos en un área de 15.5 metros cuadrados el monto utilizado es de S/. 827.00

Octavo. - Transporte Se ha gastado en transporte la suma de S/. 100.00

Es cuanto puedo informar de las acciones realizadas como podemos observar en la imágenes.