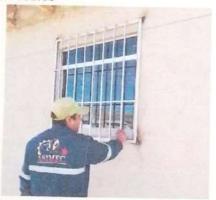

Quinto.- Mantenimiento de ventanas: Se ha instalado 03 ventanas de diferentes medidas utilizando con un monto de S/. 750.00

Sexto.- Mantenimiento de Rejas: Se ha instalado 02 protectores de ventana utilizando un monto de S/. 500.00