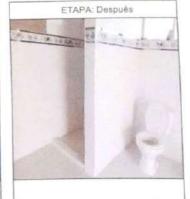

Segundo.- Mantenimiento de Instalaciones sanitarias: se ha instalado 01 baño completo para adulto, 02 baños bayby para niños con tanque de agua, instalación de 02 lava manos con sus respectivas griferías. Con un monto total de S/1691.00

Tercero.- .En cuanto a mantenimiento de Muros: Se ha Instalado cerámica en paredes con un área total de 26.5 metros cuadrados en los servicios higiénicos con un monto de S/ 2432.00

Cuarto.- En cuanto a Mantenimiento de Pisos: Se ha Realizado el cubierto con cerámica en los servicios higiénicos en un área de 15.5 metros cuadrados el monto utilizado es de S/. 827.00

Octavo. - Transporte Se ha gastado en transporte la suma de S/. 100.00

Es cuanto puedo informar de las acciones realizadas como podemos observar en la imágenes.